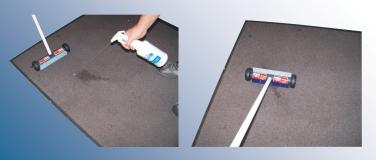

# All About: Zing Entrance Carpet & Mat Cleaner

**GREEN** Certified

Entrance Carpet & Mat Cleaner is a unique GREEN Certified formulation that meets environmental standards for safety in application on all entrance carpets and mats. Use for spray cleaning entrance carpets and mats weekly. Also, use to remove spots and stains from carpets. Prior to spot cleaning, test Entrance Carpet and Mat Cleaner in an inconspicuous area to check color fastness. Allow to stand for 1 minute, blot with cloth. If color runs, Do Not Use.

### **Directions**

Step 1 - Vacuum mat to lift the nap

Step 2 - Turn inside entrance carpet 180°

**Step 3** - Once per week, spray entrance carpets and mats. Brush clean using light green bristle side of **Jet Clean Carpet Brush**.