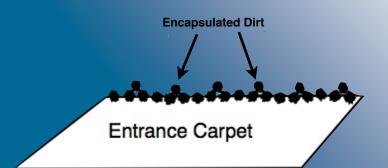

# All About: Zing Entrance Carpet & Mat Cleaner

**GREEN** Certified

Entrance Carpet & Mat Cleaner is a unique GREEN Certified formulation that meets environmental standards for safety in application on all entrance carpets and mats. Use for spray cleaning entrance carpets and mats weekly. Also, use to remove spots and stains from carpets. Prior to spot cleaning, test Entrance Carpet and Mat Cleaner in an inconspicuous area to check color fastness. Allow to stand for 1 minute, blot with cloth. If color runs, Do Not Use.