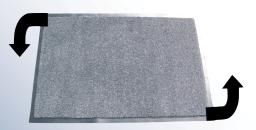

### **Directions**

Step 1 - Vacuum mat to lift the nap

Step 2 - Turn inside entrance carpet 180°

**Step 3** - Once per week, spray entrance carpets and mats. Brush clean using light green bristle side of **Jet Clean Carpet Brush**.